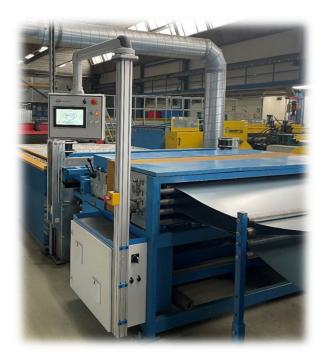

## Complete electrical rebuild of Twin Seam Ductline.

Your Twin Seam Ductline has served you well for many years and now it's the right time to give it some attention.

Take the opportunity to have our experienced Spiro® service engineers perform a complete electrical upgrade of your machine so that we together can continue our journey into the future with the latest technology.

## **Benefits**

- > State of the art touch screen with unique Spiro® HMI Control system.
- > Panel plate with easy symbols and buttons protected for rough environment.
- ➤ Multilingual change language with only a button.
- Spiro® FLEX-control for ergonomic and easy access to all positions.
- QR code download electrical drawing for your machine direct from display.
- Prepared for Spiro® Connect our own developed entrance into Industry 4.0.
- ➤ Prepared for Remote Access requires a Spiro® T-box.