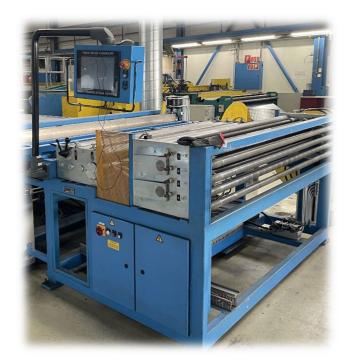

## Complete electrical rebuild of Twin Seam Ductline.

Your Twin Seam Ductline has served you well for many years and now it's the right time to give it some attention.

Take the opportunity to have our experienced Spiro® service engineers perform a complete electrical upgrade of your machine so that we together can continue our journey into the future with the latest technology.

## **Benefits**

- > State of the art touch screen with unique Spiro® HMI Control system.
- > Panel plate with easy symbols and buttons protected for rough environment.
- ➤ Multilingual change language with only a button.
- Spiro® FLEX-control for ergonomic and easy access to all positions.
- QR code download electrical drawing for your machine direct from display.
- Prepared for Spiro® Connect our own developed entrance into Industry 4.0.
- ➤ Prepared for Remote Access requires a Spiro® T-box.